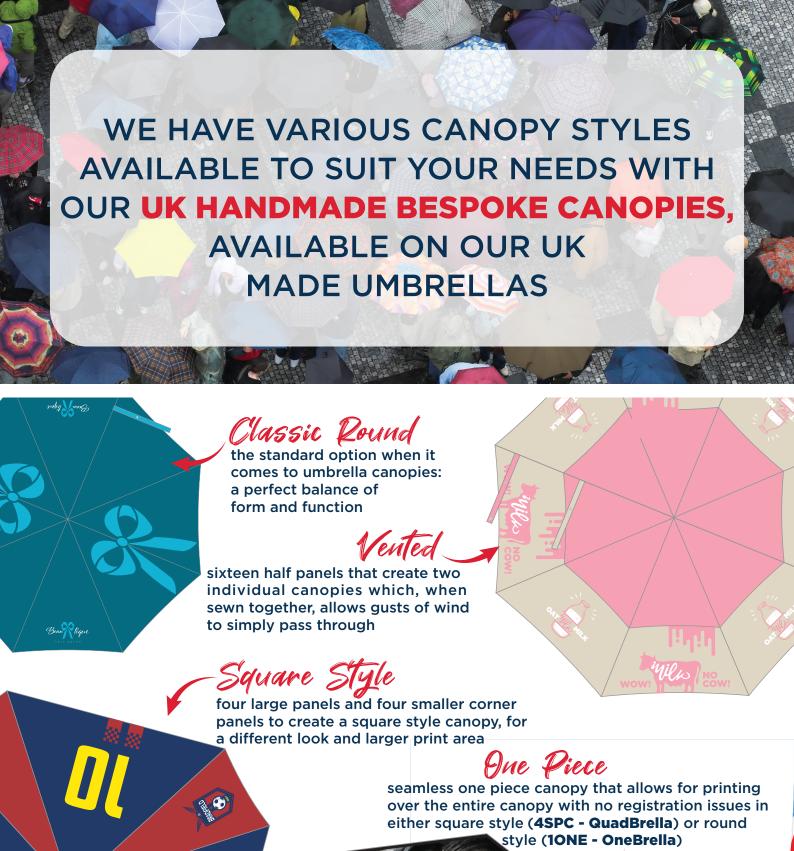

# UMBRELLAS

DYE SUBLIMATE YOUR CANOPY TO ANY COLOUR OF THE SPECTRUM AT NO EXTRA COST