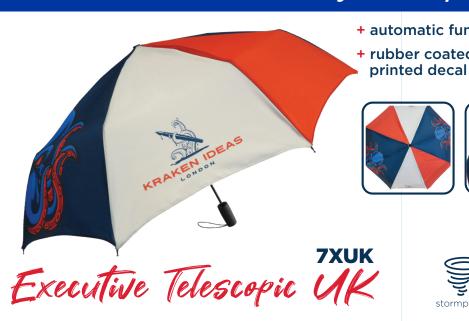

### Frame options:

- + top quality golf size automatic umbrella
- + stylish black EVA handle with decal option and integrated push button
- + stormproof fibreglass stem and ribs for increased flexibility and stability in stormy conditions
- + automatic function for quicker opening

- + high quality fibreglass golf size umbrella
- + ergonomic black rubber coated pistol grib handle as standard
- + stormproof fibreglass stem and ribs for increased flexibility and stability in stormy conditions