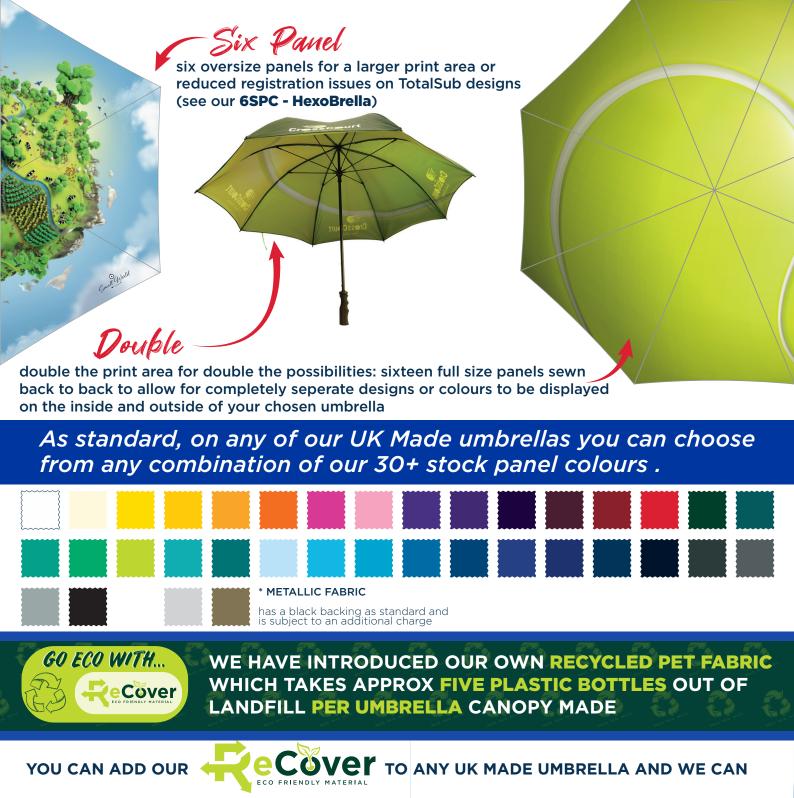

# UMBRELLAS

DYE SUBLIMATE YOUR CANOPY TO ANY COLOUR OF THE SPECTRUM AT NO EXTRA COST