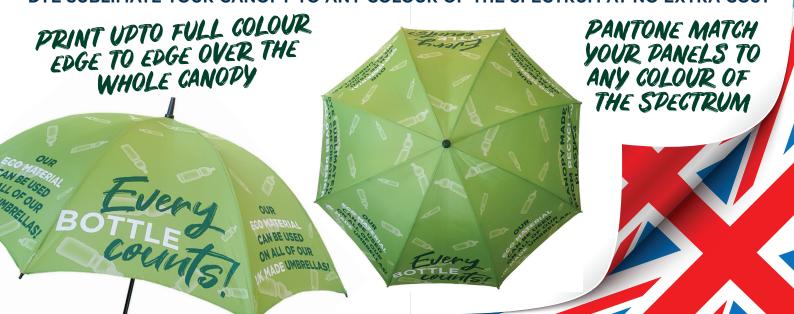

# UMBRELLAS

DYE SUBLIMATE YOUR CANOPY TO ANY COLOUR OF THE SPECTRUM AT NO EXTRA COST