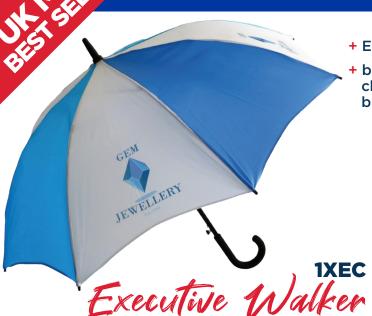

# Examples of our walking size UK Made umbrellas

- + Exclusive automatic walking size umbrella
- + black faux leather crook handle as standard with a choice of black rubber coated crook or soft touch black EVA handle at no extra cost