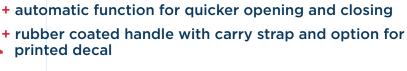

### Frame options:

- + top quality golf size automatic umbrella
- + stylish black EVA handle with decal option and integrated push button
- + stormproof fibreglass stem and ribs for increased flexibility and stability in stormy conditions
- + automatic function for quicker opening

- + high quality fibreglass golf size umbrella
- + ergonomic black rubber coated pistol grib handle as standard
- + stormproof fibreglass stem and ribs for increased flexibility and stability in stormy conditions